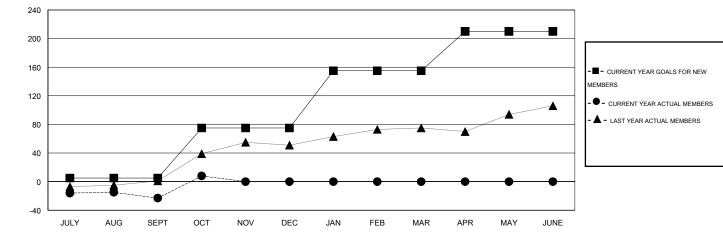

## LOCATION PHILIPPINES

| Clubs                 |                  |           |                  |                  | Members               |                    |                                     |                    |                  |  |
|-----------------------|------------------|-----------|------------------|------------------|-----------------------|--------------------|-------------------------------------|--------------------|------------------|--|
| RESULTS FOR 2015-2016 |                  |           |                  |                  | RESULTS FOR 2015-2016 |                    |                                     |                    |                  |  |
| QUARTER               | NEW CLUB<br>GOAL | NEW CLUBS | DROPPED<br>CLUBS | NET<br>GAIN/LOSS | QUARTER               | NEW MEMBER<br>GOAL | CHARTER AND<br>NEW MEMBERS<br>ADDED | DROPPED<br>MEMBERS | NET<br>GAIN/LOSS |  |
| JULY/AUG/SEPT         | 0                | 0         | 0                | 0                | JULY/AUG/SEPT         | 5                  | 47                                  | 70                 | -23              |  |
| OCT/NOV/DEC           | 1                | 0         | 0                | 0                | OCT/NOV/DEC           | 70                 | 42                                  | 11                 | 31               |  |
| JAN/FEB/MAR           | 2                | 0         | 0                | 0                | JAN/FEB/MAR           | 80                 | 0                                   | 0                  | 0                |  |
| APR/MAY/JUNE          | 2                | 0         | 0                | 0                | APR/MAY/JUNE          | 55                 | 0                                   | 0                  | 0                |  |