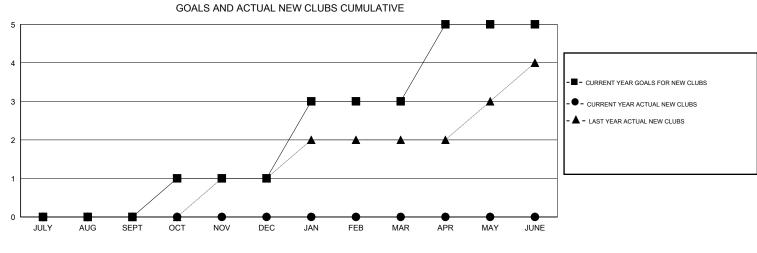

## LOCATION PHILIPPINES

| Clubs                 |                  |           |                  |                  | Members               |                    |                                     |                    |                  |  |
|-----------------------|------------------|-----------|------------------|------------------|-----------------------|--------------------|-------------------------------------|--------------------|------------------|--|
| RESULTS FOR 2015-2016 |                  |           |                  |                  | RESULTS FOR 2015-2016 |                    |                                     |                    |                  |  |
| QUARTER               | NEW CLUB<br>GOAL | NEW CLUBS | DROPPED<br>CLUBS | NET<br>GAIN/LOSS | QUARTER               | NEW MEMBER<br>GOAL | CHARTER AND<br>NEW MEMBERS<br>ADDED | DROPPED<br>MEMBERS | NET<br>GAIN/LOSS |  |
| JULY/AUG/SEPT         | 0                | 0         | 0                | 0                | JULY/AUG/SEPT         | 5                  | 47                                  | 70                 | -23              |  |
| OCT/NOV/DEC           | 1                | 0         | 0                | 0                | OCT/NOV/DEC           | 70                 | 42                                  | 11                 | 31               |  |
| JAN/FEB/MAR           | 2                | 0         | 0                | 0                | JAN/FEB/MAR           | 80                 | 0                                   | 0                  | 0                |  |
| APR/MAY/JUNE          | 2                | 0         | 0                | 0                | APR/MAY/JUNE          | 55                 | 0                                   | 0                  | 0                |  |